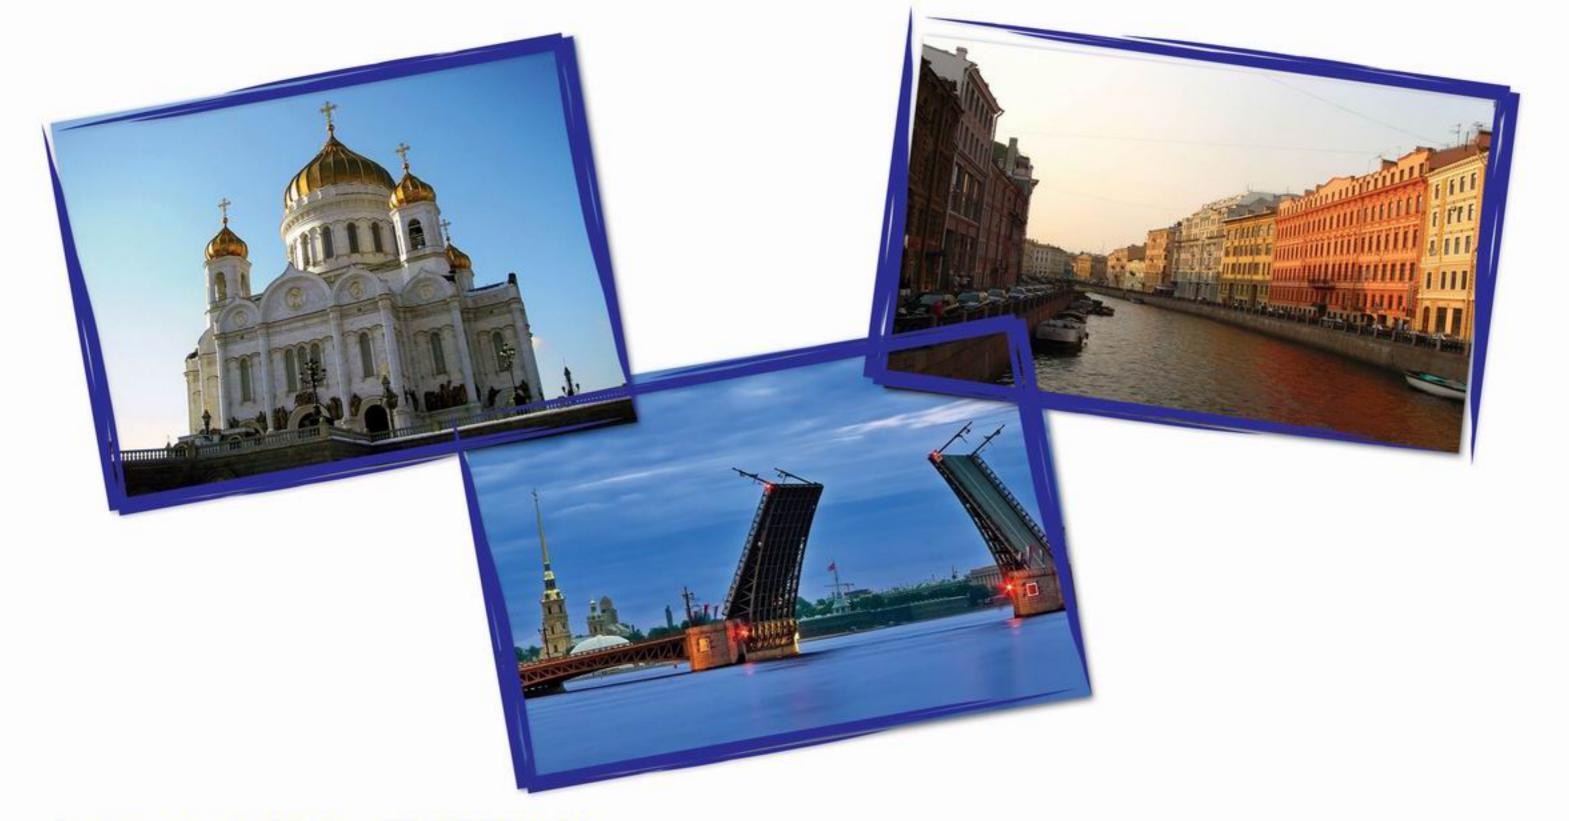

Fakultativno: U pratnji stručnog vodiča odlazi se na razgledanje teritorije Kremlja i crkava kao što su: Uspenska, Arhangelska i Blagoveštenska crkva, Car-top - nastao u XVI veku, težak 40t, Car-zvono - najveće na svetu, teško 202t, visoko 6.14m, spoljni izgled predsedničke palate. Kremlj predstavlja bivšu rezidenciju ruskih careva. Mogućnost prisustvovanja "smeni carske straže" u Kremlju i Oružanoj palati - obilazak carske riznice u kojoj se mogu videti: krune, kočije, zlatno posuđe, presto i dr.

# 5. dan, 11.03.2013. - ST.PETERBURG

Doručak. Polazak na panoramsko razgledanje grada autobusom bez ulaska u objekte, u trajanju od 3 sata uz pratnju stručnog vodiča na srpskom jeziku.

St.Peterburg je jedan od najlepših gradova na svetu i broji oko 5 miliona stanovnika. Nalazi se na obali Finskog zaliva i delti reke Neve. Kroz grad prolazi 65 kanala na kojima se nalazi 45 ostrva. U periodu od 1712-1918. god. bio je glavni grad Rusije. St.Peterburg je osnovao 1703. god. ruski car Petar I, a grad je dobio ime po Apostolu Pavlu - zaštitniku grada. Obilaze se Vasiljevsko ostrvo sa čuvenom zgradom "Berze", Univerzitetska obala, Bronzani konjanik - spomenik posvećen imperatoru Petru I, Isakijevski trg sa Isakijevskom crkvom, Letnja bašta sa Letnjim dvorcem čija je gradnja započeta 1704.god., krstarica "Aurora" koja predstavlja spomenik ruskoj floti, Smoljnij sabor, Aleksandro-Nevska lavra, Nevski prospekt sa Kazanskim saborom iz 1801. god., Crkva Spasa na krvi, sagrađena na mestu ubistva Aleksandra II, kuća Petra I - prvo petrogradsko zdanje, Petropavlovska tvrđava koja je sagrađena radi odbrane od napada Šveđana.