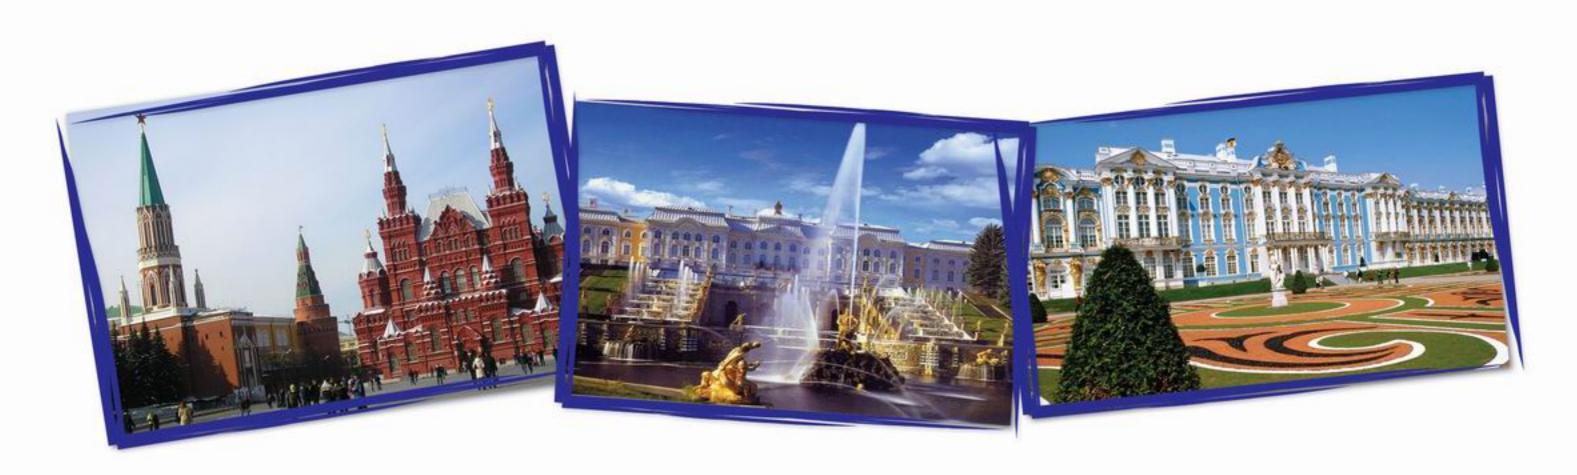

## 2. dan, 08.03.2013. - MOSKVA

Doručak. Panoramsko razgledanje grada autobusom bez ulaska u objekte, u pratnji stručnog vodiča. Trajanje ekskurzije - 3 sata. Moskvu je 1147. god. osnovao knez Jurij Dolgorukij. Broji preko 13 miliona stanovnika, zauzima površinu 1000 km². Smeštena je na 7 brežuljaka. Videćete Crveni trg, Tversku ulicu, Boljšoj Teatar, Novodevičji manastir, Univerzitet Lomonosov, Varabjovije brda, Mosfiljmovskuju ulicu u kojoj se nalazi većina ambasada i Mosfiljm (ruski Hollywood), veličanstveni memorijalni kompleks na Poklonoj gori - Park pobede, sedam kula iz doba Staljina i sve to uz zanimljivu priču našeg vodiča o istoriji i svakodnevnom životu Moskve. Transfer do hotela.

# 6. dan, 12.03.2013. ST.PETERBURG

Doručak. Fakultativno: Carsko selo. Nalazi se na 30km od St.Peterburga, odiše aristokratskim duhom najvećih ruskih vladara. Zadiviće Vas najluksuznija palata Katarine Velike na čiju je dekoraciju utrošeno 100kg čistog zlata. Svaka od 57 sala će Vas oduševiti svojom raskoši. Od 2003. god. je otvorena Ćilibarska soba.

Fakultativno: Petergof ili Petrov dvorac - nastao je početkom XVIII veka, udaljen od St.Peterburga 34km. Čuven je po fontanama, očaravajućem gornjem i donjem parku, kompleksu carskih rezidencija i pozlaćenim statuama.