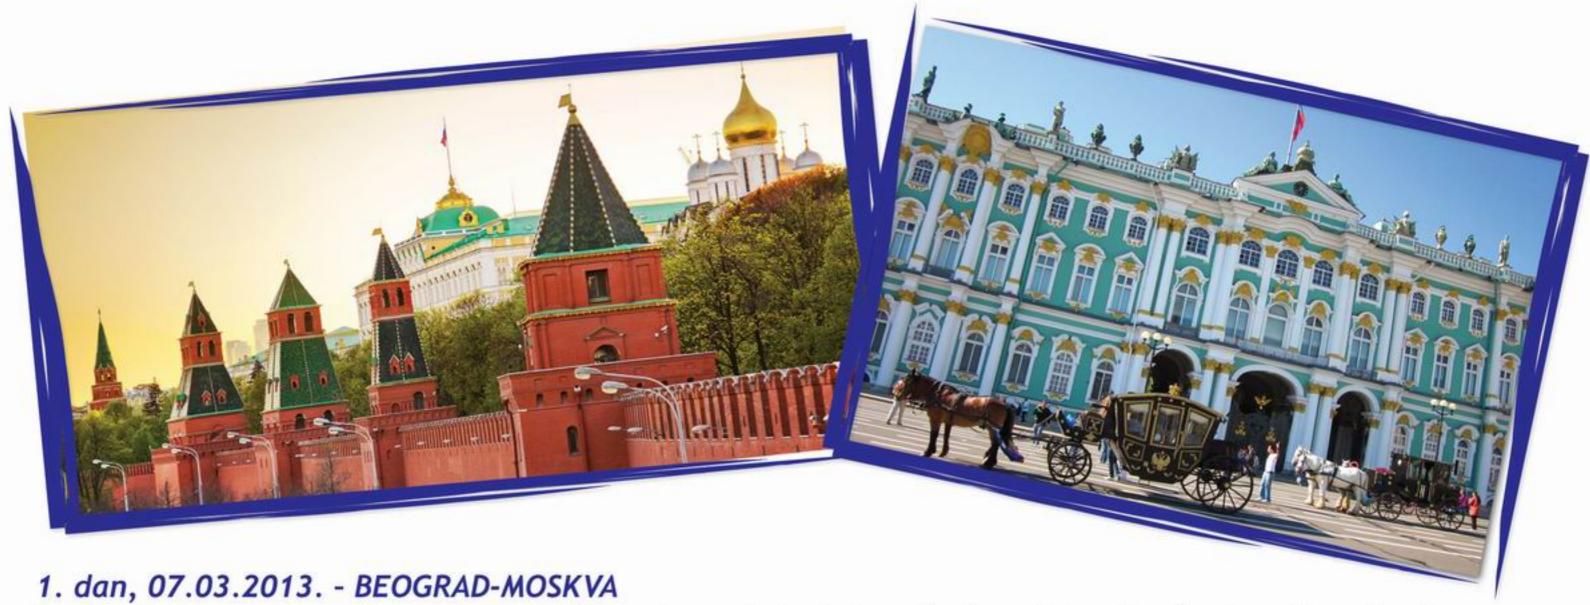

# Moskva - St. Peterburg

MART Termin: 07.03 - 14.03.2013.

Sastanak grupe na aerodromu Beograd dva sata pre leta. Let za Moskvu. Dolazak u Moskvu. Transfer do hotela. Smeštaj u odgovarajuće sobe. Fakultativno: Metro tura u večernjim satima.

## 2. dan, 08.03.2013. - MOSKVA

Doručak. Panoramsko razgledanje grada autobusom bez ulaska u objekte, u pratnji stručnog vodiča. Trajanje ekskurzije - 3 sata. Moskvu je 1147. god. osnovao knez Jurij Dolgorukij. Broji preko 13 miliona stanovnika, zauzima površinu 1000 km². Smeštena je na 7 brežuljaka. Videćete Crveni trg, Tversku ulicu, Boljšoj Teatar, Novodevičji manastir, Univerzitet Lomonosov, Varabjovije brda, Mosfiljmovskuju ulicu u kojoj se nalazi većina ambasada i Mosfiljm (ruski Hollywood), veličanstveni memorijalni kompleks na Poklonoj gori - Park pobede, sedam kula iz doba Staljina i sve to uz zanimljivu priču našeg vodiča o istoriji i svakodnevnom životu Moskve. Transfer do hotela.

Fakultativno: Ermitaž. Ekaterina II je 1764. god. kupila 225 slika holandskih i flamanskih majstora i napravila prvu kolekciju Ermitaža. U muzeju se nalazi više od 3 miliona predmeta čuvenih slikara kao što su: Leonardo Da Vinči, Rembrant, Mone, Sezan, Pikaso i dr. Ermitaž je smešten u 5 zgrada: Zimski dvorac (bivša zimska rezidencija ruskih imperatora gde je sačuvano mnogo veličanstvenih enterijera), Mali Ermitaž i Stari Ermitaž (zgrade koje su sagrađene u vreme Katarine II za njenu kolekciju slika), Novi Ermitaž (sagrađen je u vreme imperatora Nikolaja). Ekskurzija traje do 3h. Povratak u hotel. Noćenje.